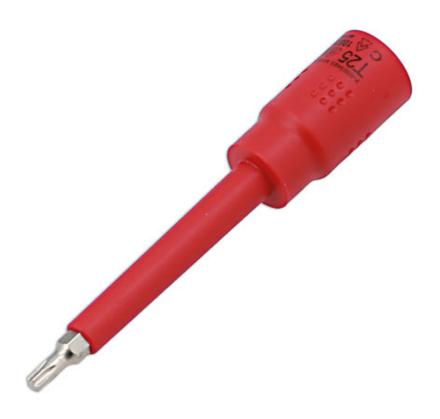

## **Insulated Extra Long Star Bit Socket 3/8"D T25**

A fully insulated long reach, 3/8" drive, T25 Star\* socket bit suitable for use on TORX\* fixings. Manufactured to IEC60900 standards, for safe operator use on live circuits up to 1000v AC and 1500v DC, making them ideal for use by electricians, auto electricians or mechanics working on hybrid and electric vehicles.

## **Additional Information**

- Size: T25 x 3/8"D. Overall length: 122mm.
- VDE certified. Manufactured to IEC60900 standards, for safe operator use on live voltages up to 1000V AC / 1500V DC.
- · Manufactured from chrome vanadium.
- Suitable for use with the Laser Tools fully insulated 3/8"D ratchet (Part No. 8414) & fully insulated click type torque wrench (Part No. 8321).
- Additional sizes available, please see Part No. 8917 (T15), 8918 (T20), 8920 (T27), 8921 (T30) & 8922 (T40).