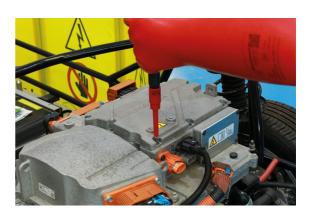

## **Insulated Extra Long Star Bit Socket 3/8"D T25**

A fully insulated long reach, 3/8" drive, T25 Star\* socket bit suitable for use on TORX\* fixings. Manufactured to IEC60900 standards, for safe operator use on live circuits up to 1000v AC and 1500v DC, making them ideal for use by electricians, auto electricians or mechanics working on hybrid and electric vehicles.

## **Additional Information**

- Size: T25 x 3/8"D. Overall length: 122mm.
- VDE certified. Manufactured to IEC60900 standards, for safe operator use on live voltages up to 1000V AC / 1500V DC.
- · Manufactured from chrome vanadium.
- Suitable for use with the Laser Tools fully insulated 3/8"D ratchet (Part No. 8414) & fully insulated click type torque wrench (Part No. 8321).
- Additional sizes available, please see Part No. 8917 (T15), 8918 (T20), 8920 (T27), 8921 (T30) & 8922 (T40).