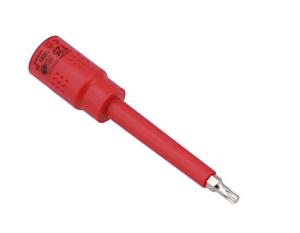

## **Insulated Extra Long Star Bit Socket 3/8"D T25**

A fully insulated long reach, 3/8" drive, T25 Star\* socket bit suitable for use on TORX\* fixings. Manufactured to IEC60900 standards, for safe operator use on live circuits up to 1000v AC and 1500v DC, making them ideal for use by electricians, auto electricians or mechanics working on hybrid and electric vehicles.

## **Additional Information**

- Size: T25 x 3/8"D. Overall length: 122mm.
- VDE certified. Manufactured to IEC60900 standards, for safe operator use on live voltages up to 1000V AC / 1500V DC.
- · Manufactured from chrome vanadium.
- Suitable for use with the Laser Tools fully insulated 3/8"D ratchet (Part No. 8414) & fully insulated click type torque wrench (Part No. 8321).
- Additional sizes available, please see Part No. 8917 (T15), 8918 (T20), 8920 (T27), 8921 (T30) & 8922 (T40).