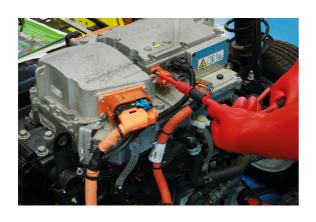

## **Insulated Extra Long Star Bit Socket 3/8"D T25**

A fully insulated long reach, 3/8" drive, T25 Star\* socket bit suitable for use on TORX\* fixings. Manufactured to IEC60900 standards, for safe operator use on live circuits up to 1000v AC and 1500v DC, making them ideal for use by electricians, auto electricians or mechanics working on hybrid and electric vehicles.